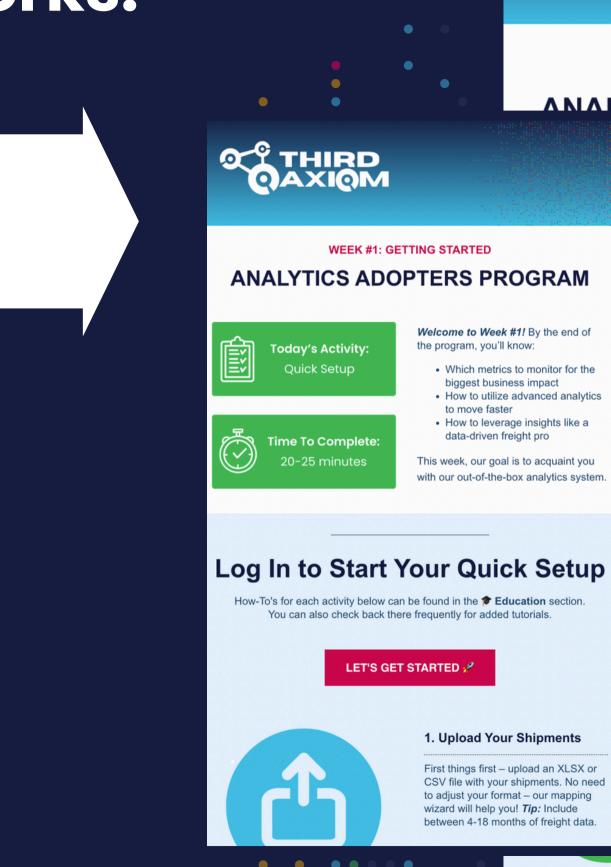

### WEEK #1: GETTING STARTED

### ANALYTICS ADOPTERS PROGRAM

Welcome to Week #1! By the end of the program, you'll know:

- · Which metrics to monitor for the biggest business impact
- How to utilize advanced analytics to move faste
- · How to leverage insights like a data-driven freight pro

This week, our goal is to acquaint you with our out-of-the-box analytics system

### 1. Upload Your Shipments

First things first - upload an XLSX or CSV file with your shipments. No need to adjust your format - our mapping wizard will help you! Tip: Include between 4-18 months of freight data